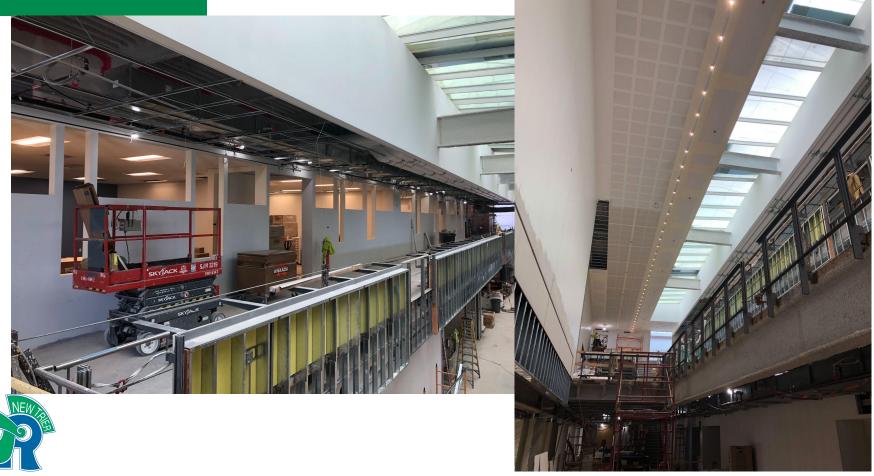

### **Current Construction Progress**

- Interior masonry is wrapping up interior walls
- Glazing contractor continues to wrap up the exterior glazing work with the north vestibule
- They are also working on interior glazing, aluminum entrances and storefronts
- Carpentry contractor continues with misc. framing/drywall activities throughout the building and will be mostly complete by end of the month
- Painting contractor continues painting activities throughout the building
- Acoustical Ceiling contractor continues in the academic spaces
- Tile contractor has continues the tile work in the bathrooms, corridors, locker rooms, floors, etc.
- All MEP still working on finishing up connections and completing trim out activities Roof Top Units have been started up and will run soon to help with conditioning of the spaces for final finishes (flooring, millwork) to be installed
- Elevator contractor is on site and working on installation
- Site Utility Contractor will mobilize next week to start on final connections of sanitary and storm piping
- Storm Trap will be installed starting April 3