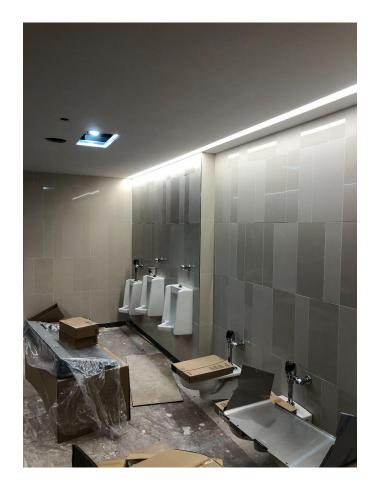

### **Current Construction Progress**

- Interior masonry is wrapping up interior walls
- Glazing contractor continues to wrap up the exterior glazing work with the north vestibule
- They are also working on interior glazing, aluminum entrances and storefronts
- Carpentry contractor continues with misc. framing/drywall activities throughout the building and will be mostly complete by end of the month
- Painting contractor continues painting activities throughout the building
- Acoustical Ceiling contractor continues in the academic spaces
- Tile contractor has continues the tile work in the bathrooms, corridors, locker rooms, floors, etc.
- All MEP still working on finishing up connections and completing trim out activities Roof Top Units have been started up and will run soon to help with conditioning of the spaces for final finishes (flooring, millwork) to be installed
- Elevator contractor is on site and working on installation
- Site Utility Contractor will mobilize next week to start on final connections of sanitary and storm piping
- Storm Trap will be installed starting April 3