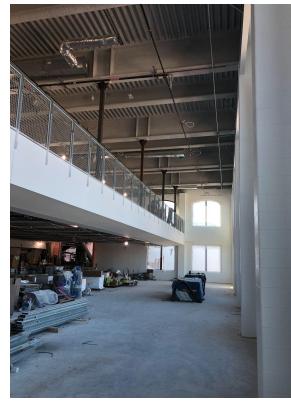

### **Current Construction Progress**

- Interior masonry is wrapping up interior walls
- Glazing contractor continues to wrap up the exterior glazing work with the north vestibule
- They are also working on interior glazing, aluminum entrances and storefronts
- Carpentry contractor continues with misc. framing/drywall activities throughout the building and will be mostly complete by end of the month
- Painting contractor continues painting activities throughout the building
- Acoustical Ceiling contractor continues in the academic spaces
- Tile contractor has continues the tile work in the bathrooms, corridors, locker rooms, floors, etc.
- All MEP still working on finishing up connections and completing trim out activities Roof Top Units have been started up and will run soon to help with conditioning of the spaces for final finishes (flooring, millwork) to be installed
- Elevator contractor is on site and working on installation
- Site Utility Contractor will mobilize next week to start on final connections of sanitary and storm piping
- Storm Trap will be installed starting April 3

### **Current Construction Progress**