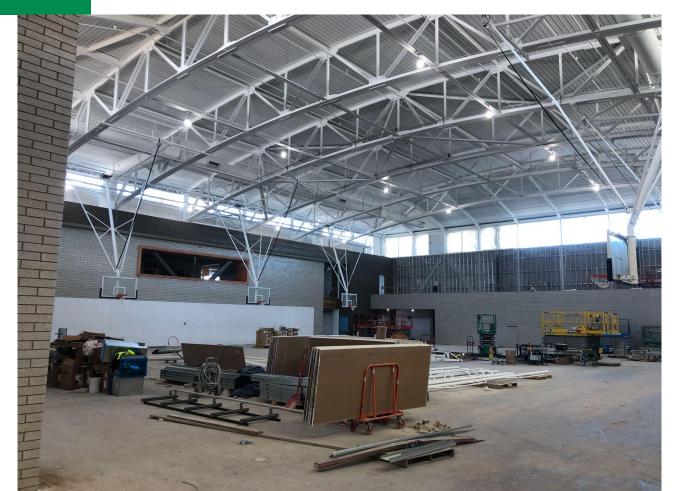

### **Current Construction Progress**

- Interior masonry is wrapping up interior walls
- Glazing contractor continues to wrap up the exterior glazing work with the north vestibule
- They are also working on interior glazing, aluminum entrances and storefronts
- Carpentry contractor continues with misc. framing/drywall activities throughout the building and will be mostly complete by end of the month
- Painting contractor continues painting activities throughout the building
- Acoustical Ceiling contractor continues in the academic spaces
- Tile contractor has continues the tile work in the bathrooms, corridors, locker rooms, floors, etc.
- All MEP still working on finishing up connections and completing trim out activities Roof Top Units have been started up and will run soon to help with conditioning of the spaces for final finishes (flooring, millwork) to be installed
- Elevator contractor is on site and working on installation
- Site Utility Contractor will mobilize next week to start on final connections of sanitary and storm piping
- Storm Trap will be installed starting April 3