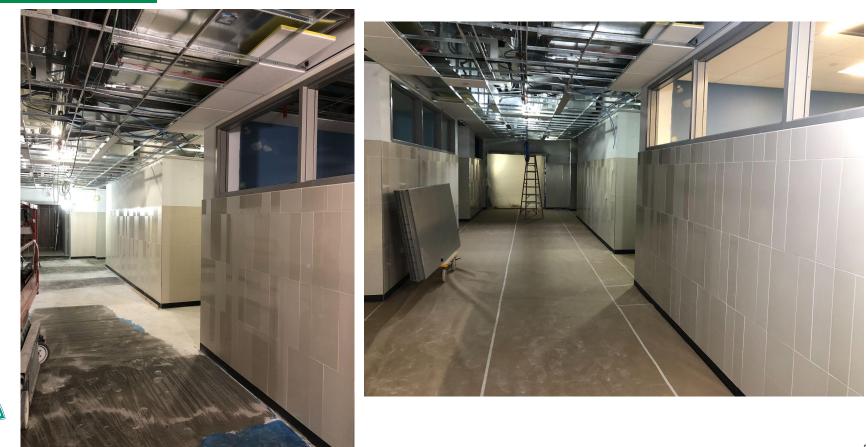

### **Current Construction Progress**

- Interior masonry is wrapping up interior walls
- Glazing contractor continues to wrap up the exterior glazing work with the north vestibule
- They are also working on interior glazing, aluminum entrances and storefronts
- Carpentry contractor continues with misc. framing/drywall activities throughout the building and will be mostly complete by end of the month
- Painting contractor continues painting activities throughout the building
- Acoustical Ceiling contractor continues in the academic spaces
- Tile contractor has continues the tile work in the bathrooms, corridors, locker rooms, floors, etc.
- All MEP still working on finishing up connections and completing trim out activities Roof Top Units have been started up and will run soon to help with conditioning of the spaces for final finishes (flooring, millwork) to be installed
- Elevator contractor is on site and working on installation
- Site Utility Contractor will mobilize next week to start on final connections of sanitary and storm piping
- Storm Trap will be installed starting April 3