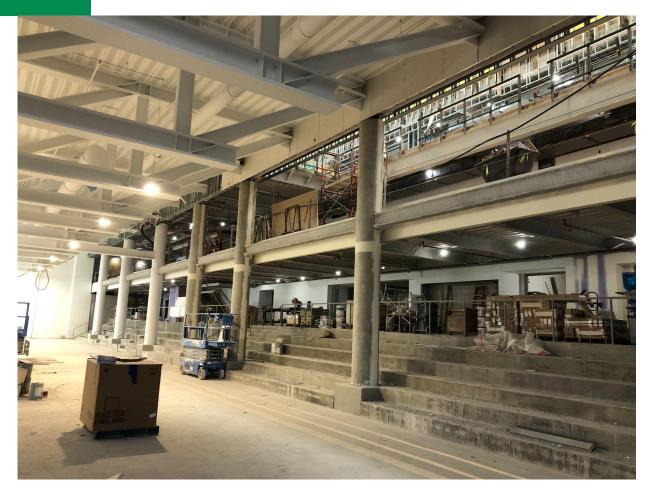

### **Current Construction Progress**

- Interior masonry is wrapping up interior walls
- Glazing contractor continues to wrap up the exterior glazing work with the north vestibule
- They are also working on interior glazing, aluminum entrances and storefronts
- Carpentry contractor continues with misc. framing/drywall activities throughout the building and will be mostly complete by end of the month
- Painting contractor continues painting activities throughout the building
- Acoustical Ceiling contractor continues in the academic spaces
- Tile contractor has continues the tile work in the bathrooms, corridors, locker rooms, floors, etc.
- All MEP still working on finishing up connections and completing trim out activities Roof Top Units have been started up and will run soon to help with conditioning of the spaces for final finishes (flooring, millwork) to be installed
- Elevator contractor is on site and working on installation
- Site Utility Contractor will mobilize next week to start on final connections of sanitary and storm piping
- Storm Trap will be installed starting April 3

### **Current Construction Progress**