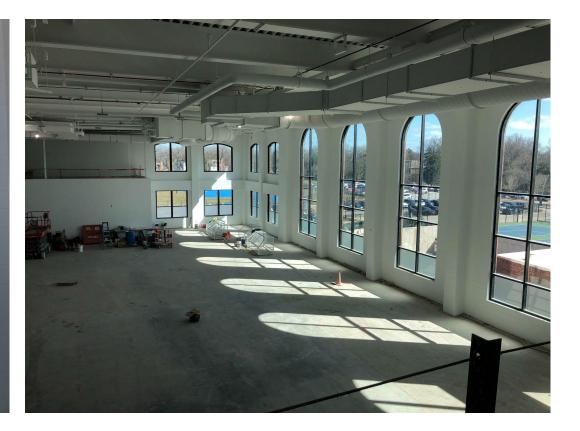

### **Current Construction Progress**

- Interior masonry is wrapping up interior walls
- Glazing contractor continues to wrap up the exterior glazing work with the north vestibule
- They are also working on interior glazing, aluminum entrances and storefronts
- Carpentry contractor continues with misc. framing/drywall activities throughout the building and will be mostly complete by end of the month
- Painting contractor continues painting activities throughout the building
- Acoustical Ceiling contractor continues in the academic spaces
- Tile contractor has continues the tile work in the bathrooms, corridors, locker rooms, floors, etc.
- All MEP still working on finishing up connections and completing trim out activities Roof Top Units have been started up and will run soon to help with conditioning of the spaces for final finishes (flooring, millwork) to be installed
- Elevator contractor is on site and working on installation
- Site Utility Contractor will mobilize next week to start on final connections of sanitary and storm piping
- Storm Trap will be installed starting April 3

### **Current Construction Progress**