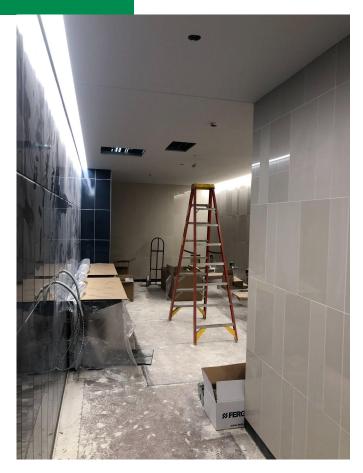

### **Current Construction Progress**

- Interior masonry is wrapping up interior walls
- Glazing contractor continues to wrap up the exterior glazing work with the north vestibule
- They are also working on interior glazing, aluminum entrances and storefronts
- Carpentry contractor continues with misc. framing/drywall activities throughout the building and will be mostly complete by end of the month
- Painting contractor continues painting activities throughout the building
- Acoustical Ceiling contractor continues in the academic spaces
- Tile contractor has continues the tile work in the bathrooms, corridors, locker rooms, floors, etc.
- All MEP still working on finishing up connections and completing trim out activities Roof Top Units have been started up and will run soon to help with conditioning of the spaces for final finishes (flooring, millwork) to be installed
- Elevator contractor is on site and working on installation
- Site Utility Contractor will mobilize next week to start on final connections of sanitary and storm piping
- Storm Trap will be installed starting April 3